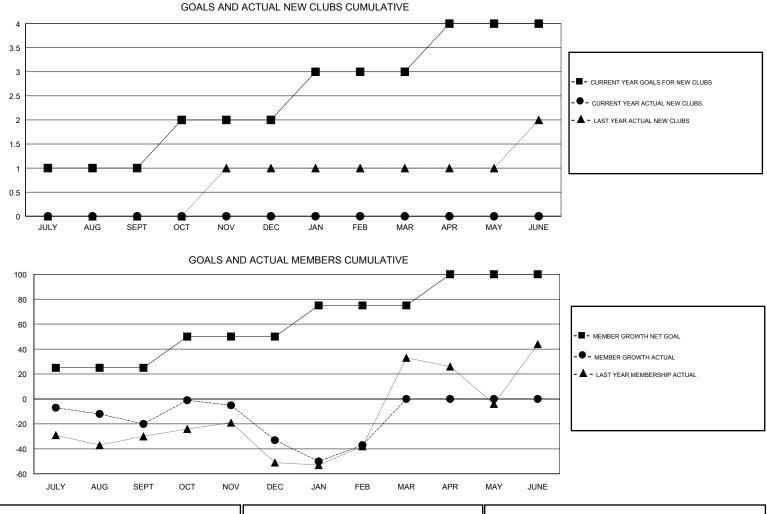

### GMT CA

| Clubs<br>RESULTS FOR 2017-2018 |   |   |   | Members<br>RESULTS FOR 2017-2018 |    |    |    |  |
|--------------------------------|---|---|---|----------------------------------|----|----|----|--|
|                                |   |   |   |                                  |    |    |    |  |
| JULY/AUG/SEPT                  | 1 | 0 | 0 | JULY/AUG/SEPT                    | 25 | 64 | 74 |  |
| OCT/NOV/DEC                    | 1 | 0 | 2 | OCT/NOV/DEC                      | 25 | 87 | 97 |  |
| JAN/FEB/MAR                    | 1 | 0 | 0 | JAN/FEB/MAR                      | 25 | 34 | 37 |  |
| APR/MAY/JUNE                   | 1 | 0 | 0 | APR/MAY/JUNE                     | 25 | 0  | 0  |  |

| DROPPED CLUBS: 2  |     | 33 CLUBS OF 55 ADDED 1 OR MORE | GENDER DISTRIBUTION                    |              |     |
|-------------------|-----|--------------------------------|----------------------------------------|--------------|-----|
|                   |     | NEW MEMBERS                    | MALE                                   | 858 (50.83%) |     |
|                   |     |                                | FEMALE                                 | 830 (49.17%) |     |
| DROPPED MEMBERS   |     |                                | Women Percentage Fiscal Year Goal: 20% |              |     |
| DECEASED          | 5   | CLICK HERE FOR CUMULATIVE      | TOTAL FAMILY UNIT MEMBERS              |              | 667 |
| CLUB CANCELLED 25 |     | MEMBERSHIP DATA                |                                        |              | 398 |
| OTHER             | 178 |                                | FAMILY MEMBERS PAYING HALF DUES        |              |     |
| TOTAL             | 208 |                                |                                        |              |     |